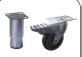

## **GENERAL FEATURES**

| Refrigerated counter for trays 325x410mm (GLASS DOOR)   | • |
|---------------------------------------------------------|---|
| Stainless Steel exterior and interior                   | • |
| Ventilated Cooling                                      | • |
| Automatic compressor cycle defrost                      | • |
| Foaming Agent Cyclopentane (60mm per side)              | • |
| Evaporator with anti-corrosion treatment                | • |
| Digital Thermostat and internal LED light               | • |
| Removable Gasket                                        | • |
| Door with self closing (Not reversable)                 | • |
| Adjustable shelves 325x410mm: 6 Pcs (N.2 for each door) | • |
| N.4 S/S Adjustable feet - (Lockable castor as Optional) | • |
| Energy efficiency class: D                              | • |