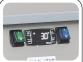

Adjustable shelves GN1/1: 4 (N.2 for each door)

Inner LED light

Main switch, light switch and digital thermostat fitted as standard

## **GENERAL FEATURES**

| Refrigerated counter for trays 325x410mm (GLASS DOOR)   | • |
|---------------------------------------------------------|---|
| Stainless Steel exterior and interior                   | • |
| Ventilated Cooling                                      | • |
| Automatic compressor cycle defrost                      | • |
| Foaming Agent Cyclopentane (60mm per side)              | • |
| Evaporator with anti-corrosion treatment                | • |
| Digital Thermostat and internal LED light               | • |
| Removable Gasket                                        | • |
| Door with self closing (Not reversable)                 | • |
| Adjustable shelves 325x410mm: 6 Pcs (N.2 for each door) | • |
| N.4 S/S Adjustable feet - (Lockable castor as Optional) | • |
| Energy efficiency class: D                              | • |