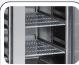

Adjustable shelves GN1/1: 4 (N.2 for each door)

Inner LED light

Main switch, light switch and digital thermostat fitted as standard

## **GENERAL FEATURES**

| Refrigerated counter for trays 325x410mm (GLASS DOOR)   | • |
|---------------------------------------------------------|---|
| Stainless Steel exterior and interior                   | • |
| Ventilated Cooling                                      | • |
| Automatic compressor cycle defrost                      | • |
| Foaming Agent Cyclopentane (60mm per side)              | • |
| Evaporator with anti-corrosion treatment                | • |
| Digital Thermostat and internal LED light               | • |
| Removable Gasket                                        | • |
| Door with self closing (Not reversable)                 | • |
| Adjustable shelves 325x410mm: 6 Pcs (N.2 for each door) | • |
| N.4 S/S Adjustable feet - (Lockable castor as Optional) | • |
| Energy efficiency class: D                              | • |